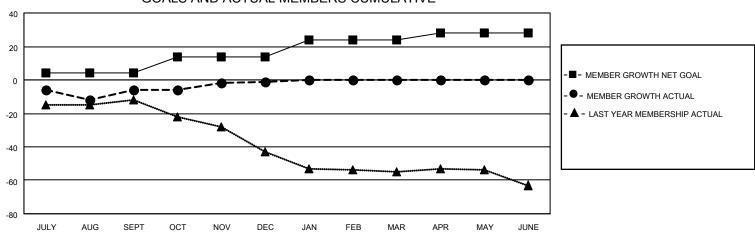

## GOALS AND ACTUAL MEMBERS CUMULATIVE

DEC

JUNE

| DROPPED CLUBS: 0          |    | 18 CLUBS OF 39 ADDED 1 OR MORE<br>NEW MEMBERS | GENDER DISTRIBUTION  MALE 637 (53.85%) |              |     |
|---------------------------|----|-----------------------------------------------|----------------------------------------|--------------|-----|
| DROPPED MEMBERS           |    |                                               | FEMALE                                 | 546 (46.15%) |     |
| DECEASED                  | 11 | CLICK HERE FOR CUMULATIVE                     | TOTAL FAMILY UNIT MEMBERS              |              | 388 |
| CLUB CANCELLED 0 OTHER 45 |    | MEMBERSHIP DATA                               | FAMILY MEMBERS PAYING HALF DUES        |              | 201 |
| TOTAL                     | 56 |                                               |                                        |              |     |